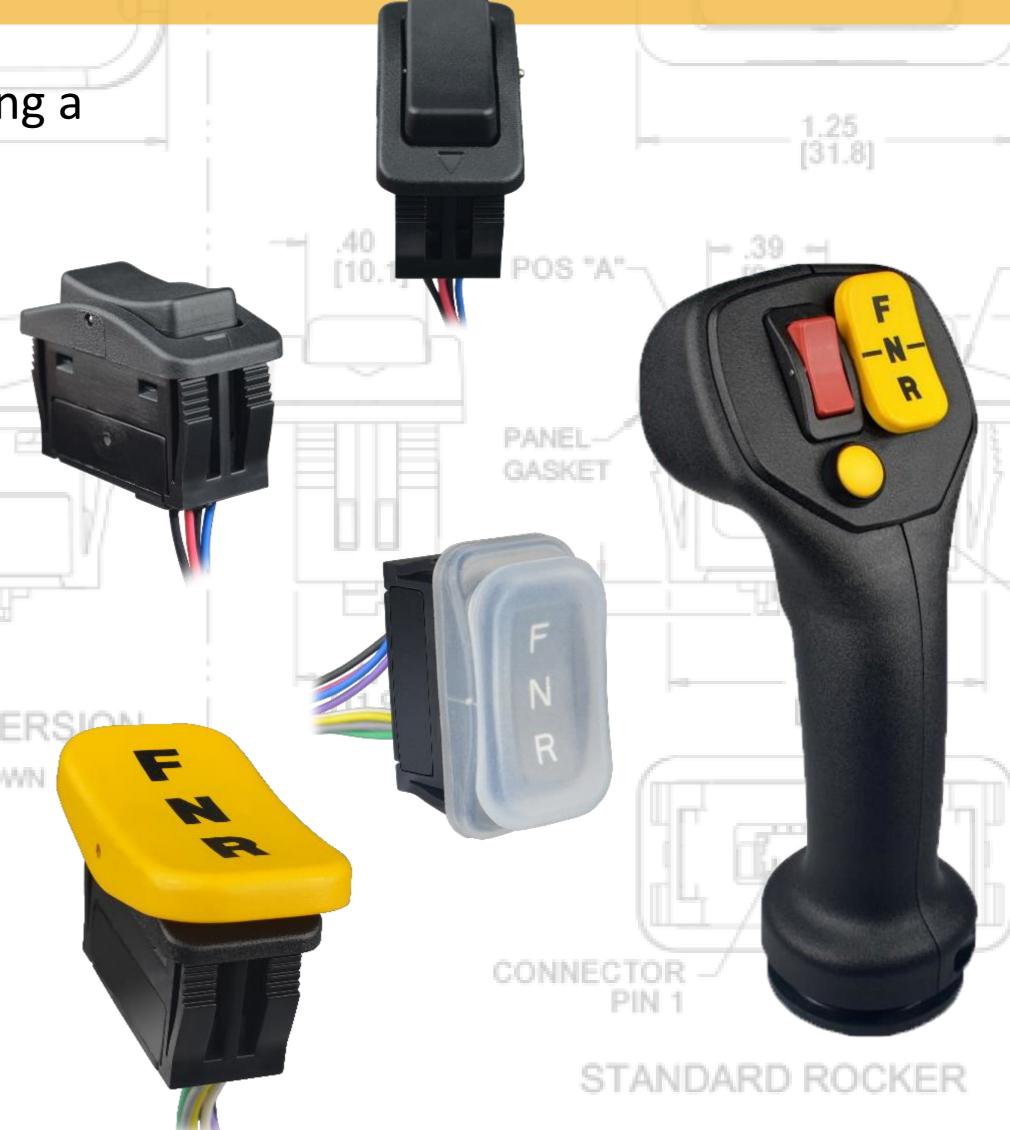

## K1S Rocker

The industry's smallest sealed, logic level rocker offering a 1M cycle life in a short behind panel, snap-in package

## **Features:**

- Shorter behind panel depth
- High cycle life, 1,000,000 cycles
- Momentary or Maintained action
- Single or double pole
- True ON-ON triple throw switch options
- Fits industry standard panel openings
- Switch contacts sealed to IP68S (Panel Sealed to IP68S with optional rubber boot for standard rocker only) ARGE ROCKER VE
- Logic level only
- 2 sizes of rocker styles, standard and large
- 2 termination types, connector and wire leads
- Choose from 73 standard legends per SAE or create your own